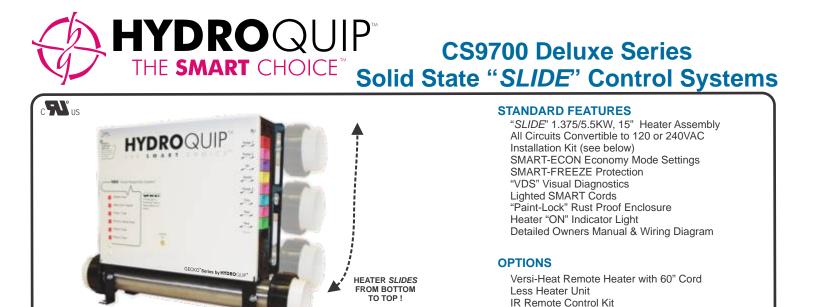

"SLIDE" HEATER FEATURE!

Gecko™Series

Auxiliary Spaside

| SUPPORTED PERIPHERALS AND CIRCUITS BY MODEL |                          |                          |                |                    |             |            |            |                      |           |
|---------------------------------------------|--------------------------|--------------------------|----------------|--------------------|-------------|------------|------------|----------------------|-----------|
| Model                                       | Pump 1                   | Pump 2                   | Pump 3         | Blower             | Aux Circuit | Ozone      | Circ Pump  | 12V Light            | H/C GFCI  |
| CS9709-US<br>CS9709-US-HC                   | 1 or 2 SPD<br>1 or 2 SPD | 1 or 2 SPD<br>1 or 2 SPD | 1 SPD<br>1 SPD | 1-3 SPD<br>1-3 SPD | 2<br>2      | YES<br>YES | YES<br>YES | 1-3 STEP<br>1-3 STEP | NO<br>YES |