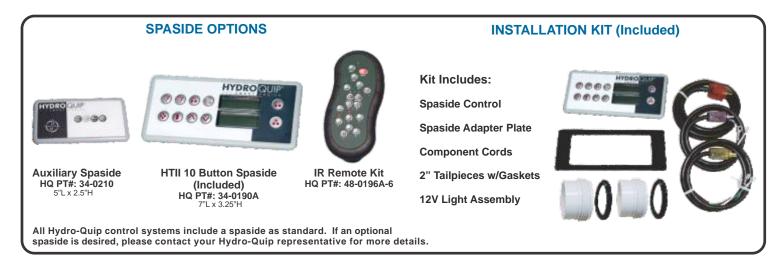

| REPLACEMENT PARTS FOR CS9700 SOLID STATE SERIES          |               |          |             |                 |                        |                   |                   |
|----------------------------------------------------------|---------------|----------|-------------|-----------------|------------------------|-------------------|-------------------|
| Model                                                    | Circuit Board | Spaside  | Temp Sensor | Hi-Limit Sensor | Heater Element (5.5kW) | <b>PSI Switch</b> | Heater Assy (15") |
| CS9709-US/HC                                             | 33-0025-R8    | 34-0190A | 34-0203D-36 | 34-0201D-36     | 12-0100-K              | 34-0178A          | 22-87B-S00-1FP3   |
| For a complete list of parts, refer to our Parts Catalog |               |          |             |                 |                        |                   |                   |